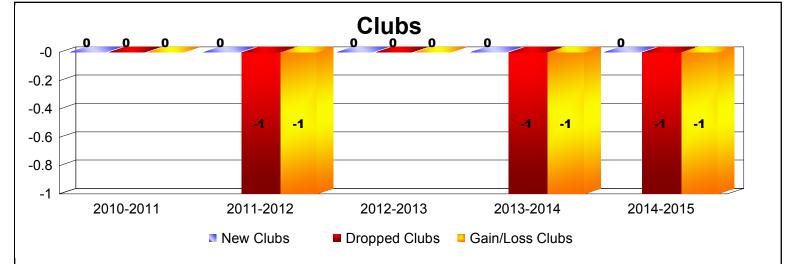

## **Disbanded Districts**

| Year      | New<br>Clubs | Dropped<br>Clubs | Gain/<br>Loss<br>Clubs | New<br>Members | Charter<br>Members | Reinstate<br>Members | Transfer<br>Members | Total<br>Member<br>Added | Total<br>Members<br>Dropped | Gain/<br>Loss<br>Members |
|-----------|--------------|------------------|------------------------|----------------|--------------------|----------------------|---------------------|--------------------------|-----------------------------|--------------------------|
| 2010-2011 | 0            | 0                | 0                      | 0              | 0                  | 1                    | 0                   | 1                        | -19                         | -18                      |
| 2011-2012 | 0            | -1               | -1                     | 0              | 0                  | 0                    | 0                   | 0                        | -2                          | -2                       |
| 2012-2013 | 0            | 0                | 0                      | 1              | 0                  | 0                    | 0                   | 1                        | -11                         | -10                      |
| 2013-2014 | 0            | -1               | -1                     | 0              | 0                  | 0                    | 0                   | 0                        | -21                         | -21                      |
| 2014-2015 | 0            | -1               | -1                     | 0              | 0                  | 0                    | 0                   | 0                        | -6                          | -6                       |
| Average   | 0            | -1               | -1                     | 0              | 0                  | 0                    | 0                   | 0                        | -12                         | -11                      |