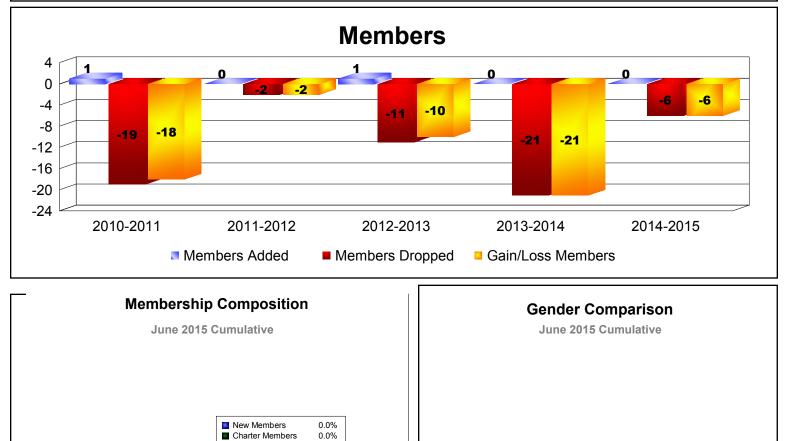

## **Disbanded Districts**

| Year      | New<br>Clubs | Dropped<br>Clubs | Gain/<br>Loss<br>Clubs | New<br>Members | Charter<br>Members | Reinstate<br>Members | Transfer<br>Members | Total<br>Member<br>Added | Total<br>Members<br>Dropped | Gain/<br>Loss<br>Members |
|-----------|--------------|------------------|------------------------|----------------|--------------------|----------------------|---------------------|--------------------------|-----------------------------|--------------------------|
| 2010-2011 | 0            | 0                | 0                      | 0              | 0                  | 1                    | 0                   | 1                        | -19                         | -18                      |
| 2011-2012 | 0            | -1               | -1                     | 0              | 0                  | 0                    | 0                   | 0                        | -2                          | -2                       |
| 2012-2013 | 0            | 0                | 0                      | 1              | 0                  | 0                    | 0                   | 1                        | -11                         | -10                      |
| 2013-2014 | 0            | -1               | -1                     | 0              | 0                  | 0                    | 0                   | 0                        | -21                         | -21                      |
| 2014-2015 | 0            | -1               | -1                     | 0              | 0                  | 0                    | 0                   | 0                        | -6                          | -6                       |
| Average   | 0            | -1               | -1                     | 0              | 0                  | 0                    | 0                   | 0                        | -12                         | -11                      |

Reinstate Members

Transfer members

Total:

0.0%

0.0%

100.0%